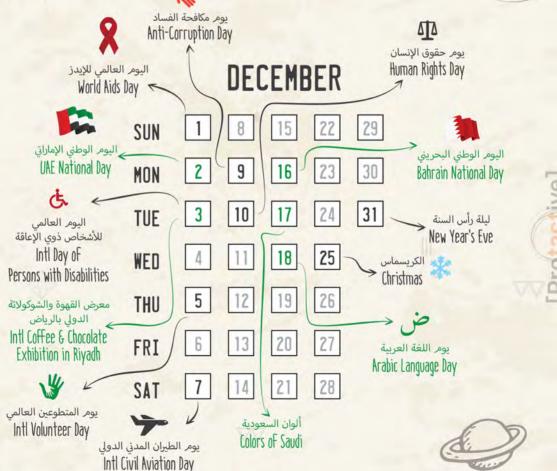

|

make an impact







[Efftactive]